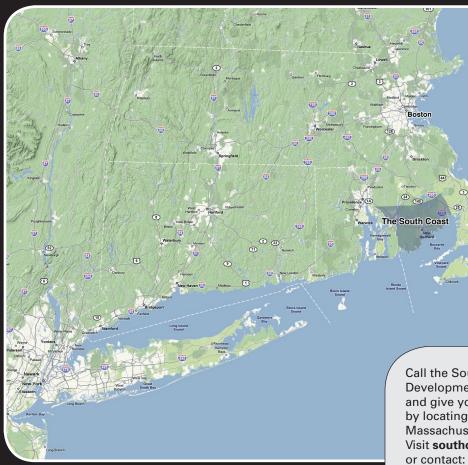

### APPROXIMATE DISTANCE FROM SOUTHCOAST MASSACHUSETTS

Newport: 15 Miles Providence: 18 Miles Cape Cod: 35 Miles Boston: 50 Miles Worcester: 57 Miles Hartford: 85 Miles New Haven: 106 Miles New York City: 191 Miles Call the SouthCoast
Development Partnership today
and give your business the edge
by locating in SouthCoast
Massachusetts.
Visit southcoastdev.org